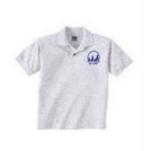

| Students Name: | Grade |
|----------------|-------|
| Students Name. | Graue |

| ITEM #  | ITEM NAME                       | COLOR          | Cost    | Quantity     | Sizes | Total |
|---------|---------------------------------|----------------|---------|--------------|-------|-------|
| G2000   | Adult Tee s - xl                | Indigo Blue    | \$16.00 |              |       |       |
| G2000   | Adult Tee 2x - 4x               | Indigo Blue    | \$18.00 |              |       |       |
| 3400L   | Ladies Tee s-xxl                | Sport Grey     | \$18.00 |              |       |       |
| G2000B  | Youth Tee xs - xl               | Indigo Blue    | \$12.00 |              |       |       |
| G18500  | Adult Hoodie s - xl             | Sport Grey     | \$24.00 |              |       |       |
| G18500  | Adult Hoodie 2x – 5x            | Sport Grey     | \$27.00 |              |       |       |
| G18500B | Youth Hoodie s - xl             | Sport Grey     | \$22.00 |              |       |       |
| G18600  | Adult Full Zip Hoodie s - xl    | Sport Grey     | \$30.00 |              |       |       |
| G18600  | Adult Full Zip Hoodie 2x – 4xl  | Sport Grey     | \$33.00 |              |       |       |
| G18600B | Youth Full Zip Hoodie s - xl    | Sport Grey     | \$28.00 |              |       |       |
| 82800   | Adult Polo (Embroidered) s - xl | Sport Grey     | \$17.00 |              |       |       |
| 82800   | Adult Polo 2x-3x (Embroidered)) | Sport Grey     | \$21.00 |              |       |       |
| KP55Y   | Youth Polo (Embroidered)) s - I | Ash Grey       | \$17.00 |              |       |       |
| Q800    | Tote Bag                        | Natural Cotton | \$10.00 |              |       |       |
| CSP08   | Knit Beanie (Embroidered))      | Grey           | \$9.00  |              |       |       |
| CAH35   | Lt. Grey hat (Embroidered))     | Grey           | \$11.00 |              |       |       |
|         | Window Sticker                  |                | \$2.00  |              |       |       |
|         |                                 |                |         | Order Total: |       |       |

**T-Shirt** 

**Ladies T- Shirt** 

WEARE ...
... AGF PASSENGERS

Back image for t-shirts and hoodies Hoodie

**Full Zip Hoodie** 

**Adult Polo** 

**Child Polo** 

Natural Cotton Tote Bag