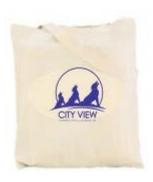

| Students Name: | Grade |
|----------------|-------|
| Students Name. | Graue |

| ITEM #  | ITEM NAME                       | COLOR          | Cost    | Quantity     | Sizes | Total |
|---------|---------------------------------|----------------|---------|--------------|-------|-------|
| G2000   | Adult Tee s - xl                | Indigo Blue    | \$16.00 |              |       |       |
| G2000   | Adult Tee 2x - 4x               | Indigo Blue    | \$18.00 |              |       |       |
| 3400L   | Ladies Tee s-xxl                | Sport Grey     | \$18.00 |              |       |       |
| G2000B  | Youth Tee xs - xl               | Indigo Blue    | \$12.00 |              |       |       |
| G18500  | Adult Hoodie s - xl             | Sport Grey     | \$24.00 |              |       |       |
| G18500  | Adult Hoodie 2x – 5x            | Sport Grey     | \$27.00 |              |       |       |
| G18500B | Youth Hoodie s - xl             | Sport Grey     | \$22.00 |              |       |       |
| G18600  | Adult Full Zip Hoodie s - xl    | Sport Grey     | \$30.00 |              |       |       |
| G18600  | Adult Full Zip Hoodie 2x – 4xl  | Sport Grey     | \$33.00 |              |       |       |
| G18600B | Youth Full Zip Hoodie s - xl    | Sport Grey     | \$28.00 |              |       |       |
| 82800   | Adult Polo (Embroidered) s - xl | Sport Grey     | \$17.00 |              |       |       |
| 82800   | Adult Polo 2x-3x (Embroidered)) | Sport Grey     | \$21.00 |              |       |       |
| KP55Y   | Youth Polo (Embroidered)) s - I | Ash Grey       | \$17.00 |              |       |       |
| Q800    | Tote Bag                        | Natural Cotton | \$10.00 |              |       |       |
| CSP08   | Knit Beanie (Embroidered))      | Grey           | \$9.00  |              |       |       |
| CAH35   | Lt. Grey hat (Embroidered))     | Grey           | \$11.00 |              |       |       |
|         | Window Sticker                  |                | \$2.00  |              |       |       |
|         |                                 |                |         | Order Total: |       |       |

**T-Shirt** 

**Ladies T- Shirt** 

WEARE ...
... AGF PASSENGERS

Back image for t-shirts and hoodies Hoodie

**Full Zip Hoodie** 

**Adult Polo** 

**Child Polo** 

Natural Cotton Tote Bag